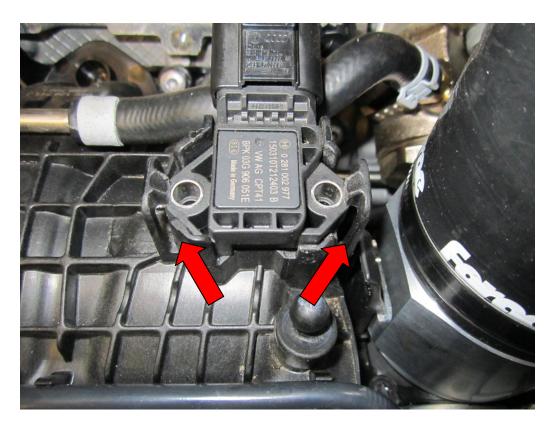

## POSI DRIVE SCREWDRIVER

1. The boost tap block must be fitted beneath your map sensor which is located on the inlet manifold. Pry the clips apart while pulling the sensor in an upward motion to remove .