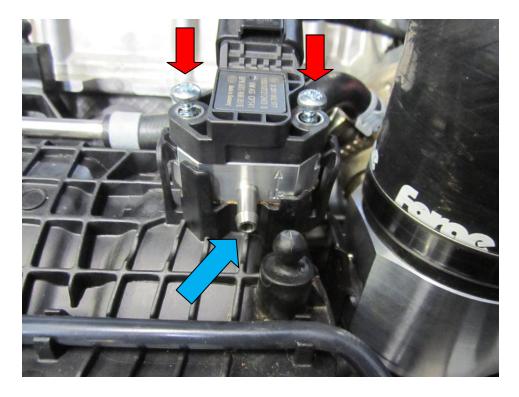

2. The boost tap block must now be placed in position on the manifold, make sure the cork gasket is placed beneath the boost tap block then push down again until you feel it click into position

3. Now fit the sensor to the boost tap block using the posi screws provided and tighten with a posi drive screwdriver.

4. Now fit the vacuum pipe to the nipple arrowed blue in the picture above and route to the required location .