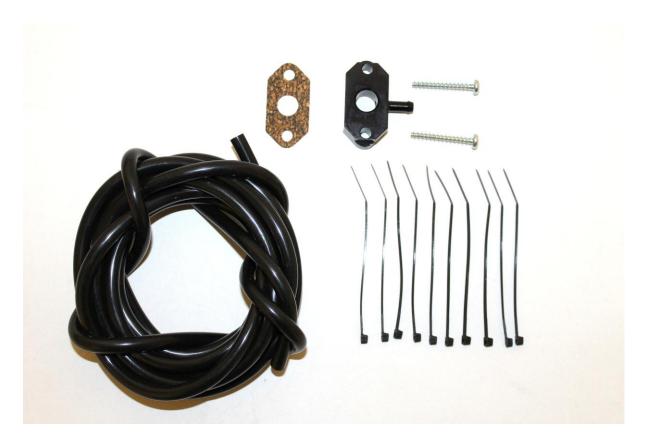

## SKODA FABIA 1.2TSI 2015-ON BOOST TAP FITTING KIT

## POSI DRIVE SCREWDRIVER

1. The boost tap block must be fitted beneath your map sensor which is located on the inlet manifold. Pry the clips apart while pulling the sensor in an upward motion to remove .

2. The boost tap block must now be placed in position on the manifold, make sure the cork gasket is placed beneath the boost tap block then push down again until you feel it click into position

3. Now fit the sensor to the boost tap block using the posi screws provided and tighten with a posi drive screwdriver.

4. Now fit the vacuum pipe to the nipple arrowed blue in the picture above and route to the required location .