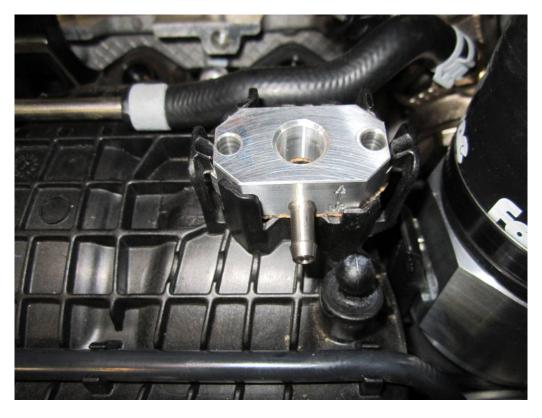

2. The boost tap block must now be placed in position on the manifold, make sure the cork gasket is placed beneath the boost tap block then push down again until you feel it click into position

3. Now fit the sensor to the boost tap block using the posi screws provided and tighten with a posi drive screwdriver.