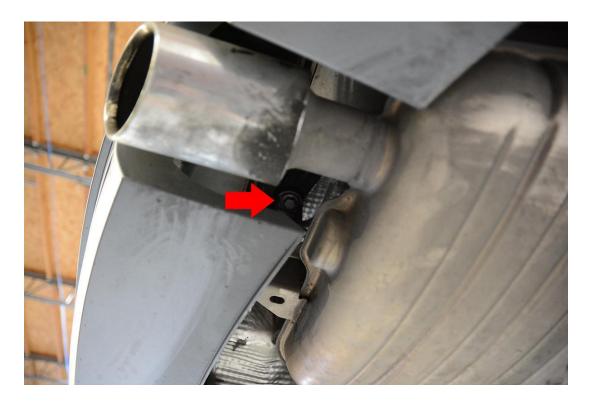

**Step 1** – Remove the bolts securing the exhaust hangers to the vehicle. This will allow the exhaust to sag slightly, and give you more room to remove the rear sway bar from the vehicle.

**Step 2** – Remove the rear sway bar end link bolts and nuts, detaching the rear sway bar end links from the rear sway bar.