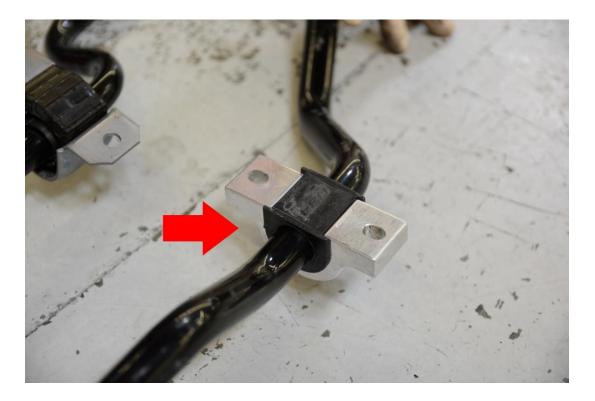

**Step 5** – After applying the supplied grease on the inside of the bushings, install the polyurethane sway bar bushings and billet aluminum brackets onto the bar as shown.

**Step 6** – Install the 034Motorsport Dynamic+ Adjustable Rear Sway Bar in the same orientation as the factory bar, placing the supplied Sway Bar Bushing Backing Plates between the bushing/bracket and subframe as shown below.