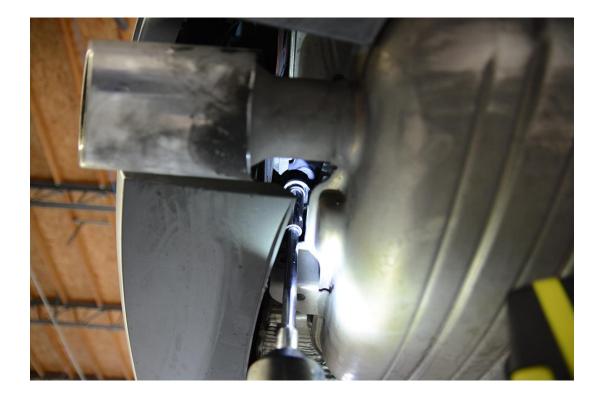

**Step 5** – After applying the supplied grease on the inside of the bushings, install the polyurethane sway bar bushings and billet aluminum brackets onto the bar as shown.

**Step 6** – Install the 034Motorsport Dynamic+ Adjustable Rear Sway Bar in the same orientation as the factory bar, placing the supplied Sway Bar Bushing Backing Plates between the bushing/bracket and subframe as shown below.

**Step 7** –Snug up the supplied Sway Bar Bracket hardware, but do not tighten fully.

**Step 8** – Attach the sway bar end links to the 034Motorsport Dynamic+ Adjustable Rear Sway Bar using the factory hardware. Torque to 40 Nm + 180 Degrees.