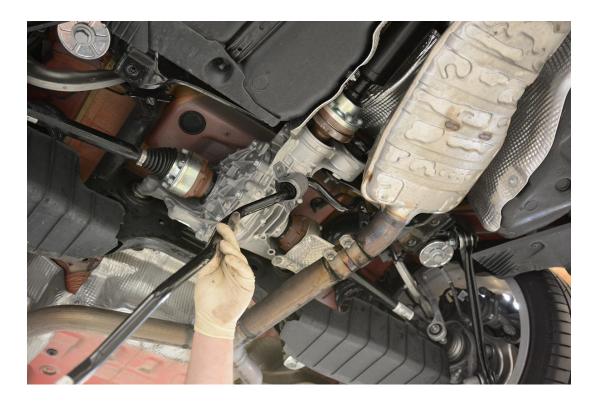

Installation of your 034Motorsport Adjustable Solid Rear Sway Bar is a straightforward process that will take about one hour to complete.

**Step 0** – Raise the vehicle securely using a lift, jackstands, or ramps in order to access the rear sway bar.

**Step 3** – Remove the triple square bolts securing the factory sway bar mounting brackets to the rear subframe.

**Step 4** – With the sway bar mounting brackets and end links removed, snake out the rear sway bar from underneath the vehicle.