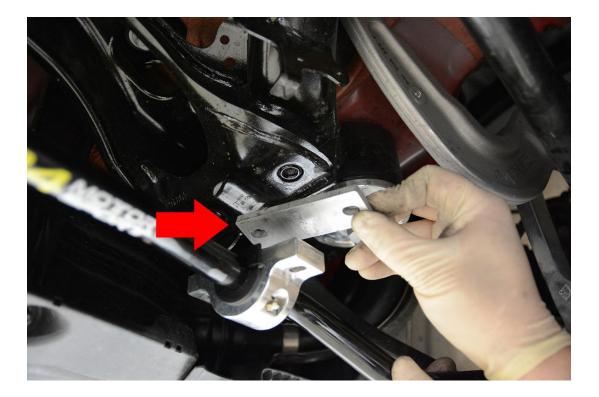

**Step 5** – After applying the supplied grease on the inside of the bushings, install the polyurethane sway bar bushings and billet aluminum brackets onto the bar as shown.

**Step 6** – Install the 034Motorsport Dynamic+ Adjustable Rear Sway Bar in the same orientation as the factory bar, placing the supplied Sway Bar Bushing Backing Plates between the bushing/bracket and subframe as shown below.