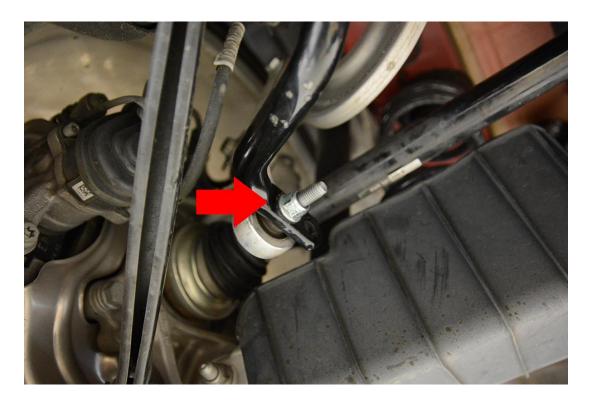

**Step 1** – Remove the bolts securing the exhaust hangers to the vehicle. This will allow the exhaust to sag slightly, and give you more room to remove the rear sway bar from the vehicle.

**Step 2** – Remove the rear sway bar end link bolts and nuts, detaching the rear sway bar end links from the rear sway bar.