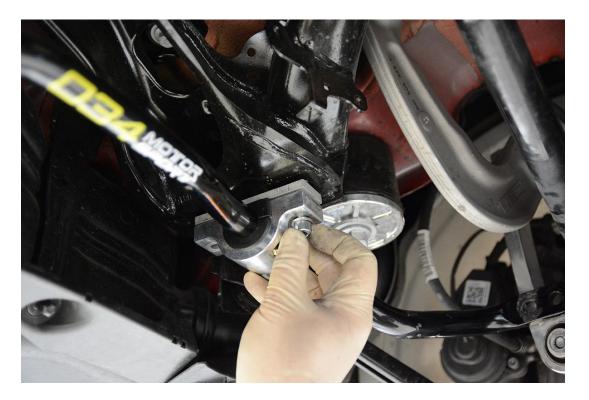

**Step 7** –Snug up the supplied Sway Bar Bracket hardware, but do not tighten fully.

**Step 8** – Attach the sway bar end links to the 034Motorsport Dynamic+ Adjustable Rear Sway Bar using the factory hardware. Torque to 40 Nm + 180 Degrees.

**Step 9** – Tighten the sway bar mount bracket bolts to 28 Nm.

**Step 10** – Raise the exhaust and reinstall the exhaust hanger bolts you removed in Step 1.

**Step 11** – Check all hardware to ensure that everything is tight. You're done!