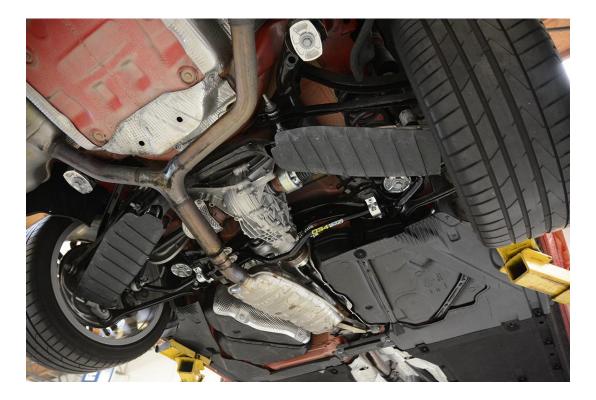

**Step 9** – Tighten the sway bar mount bracket bolts to 28 Nm.

**Step 10** – Raise the exhaust and reinstall the exhaust hanger bolts you removed in Step 1.

**Step 11** – Check all hardware to ensure that everything is tight. You're done!