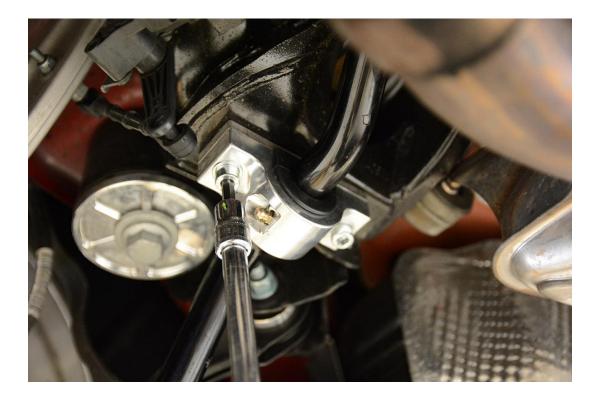

**Step 7** –Snug up the supplied Sway Bar Bracket hardware, but do not tighten fully.

**Step 8** – Attach the sway bar end links to the 034Motorsport Dynamic+ Adjustable Rear Sway Bar using the factory hardware. Torque to 40 Nm + 180 Degrees.