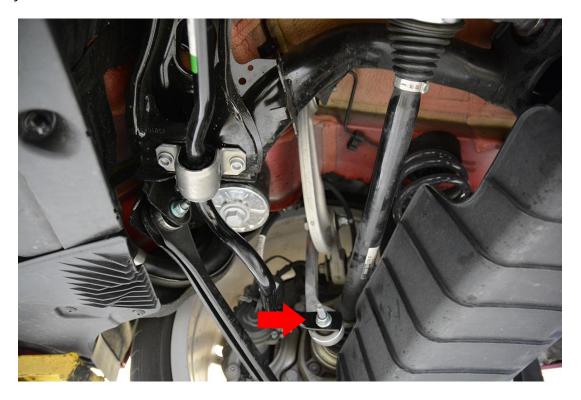

**Step 3** – Remove the triple square bolts securing the factory sway bar mounting brackets to the rear subframe.

**Step 4** – With the sway bar mounting brackets and end links removed, snake out the rear sway bar from underneath the vehicle.