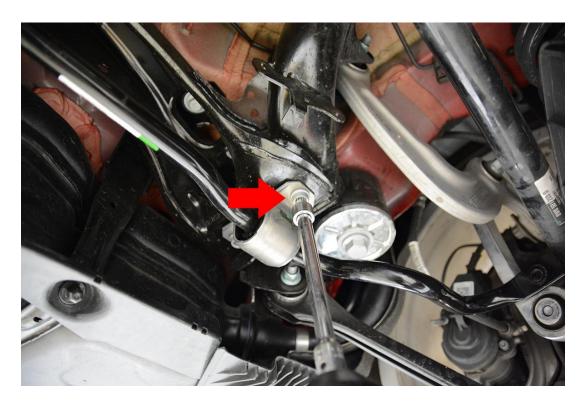

**Step 7** –Snug up the supplied Sway Bar Bracket hardware, but do not tighten fully.

**Step 8** – Attach the sway bar end links to the 034Motorsport Dynamic+ Adjustable Rear Sway Bar using the factory hardware. Torque to 40 Nm + 180 Degrees.