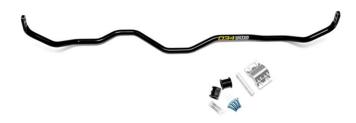

034Motorsport Dynamic+ Adjustable Rear Sway Bar, B9 Audi A4/S4, A5/S5, Allroad

## Supplied Parts:

- 034Motorsport Dynamic+ Adjustable Rear Sway Bar for B9 Audi A4/S4, A5/S5, and Allroad
- 034Motorsport Billet Rear Sway Bar Brackets & Polyurethane Bushings with Installation Hardware